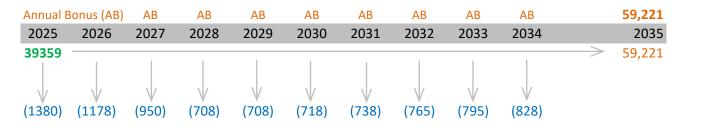

Policy:A542327063Issue Date:19-Nov-15Terms to Maturity:10 yrs 5 mthsAnnual Premium: NILType:WLSPMaturity Date:19-Nov-35Price Discount Rate:4.0%Next Due Date:N.A.

Date Initial Sum

19-Jun-25 \$39,359 19-Jul-25 \$39,488 19-Aug-25 \$39,617

Annual

4.8

Returns (%)

MV 59,221

Funds put into savings plan

**Current Maturity Value:** 

**Cash Benefits** 

## Remarks:

USD Denominated Single Premium Resale Whole Life Policy
Option to withdraw future cash benefits annually and mature with \$48,558
Maturity Date stated is the recommended day to terminate the policy
(It is not the actual maturity date of the policy which is at a much later date)

\$59,221

Please refer below for more information